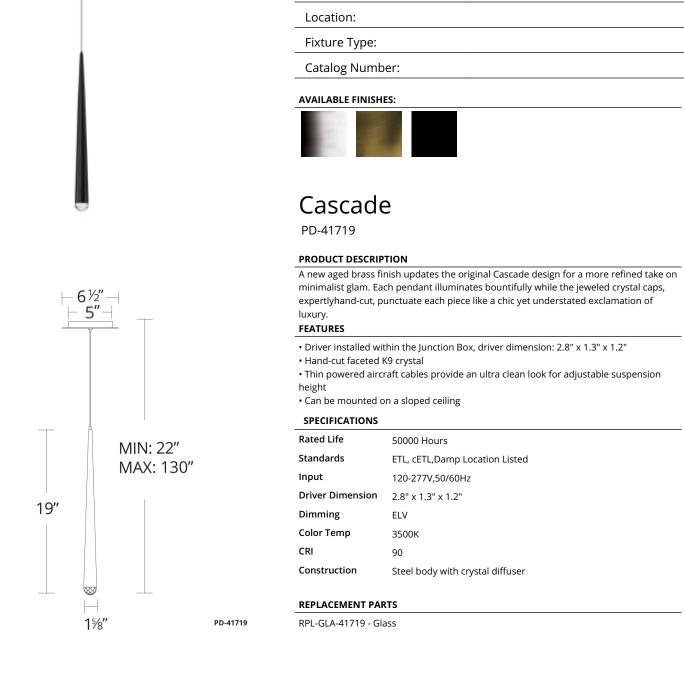

Project:

| Model & Size | Color Temp | Finish             | LED Watts | LED Lumens | Delivered Lumens |
|--------------|------------|--------------------|-----------|------------|------------------|
| PD-41719 19" | 3500K      | AB Aged Brass      | 7.3W      | 595        | 511              |
|              | 3500K      | BK Black           | 7.3W      | 595        | 511              |
|              | 3500K      | PN Polished Nickel | 7.3W      | 595        | 511              |