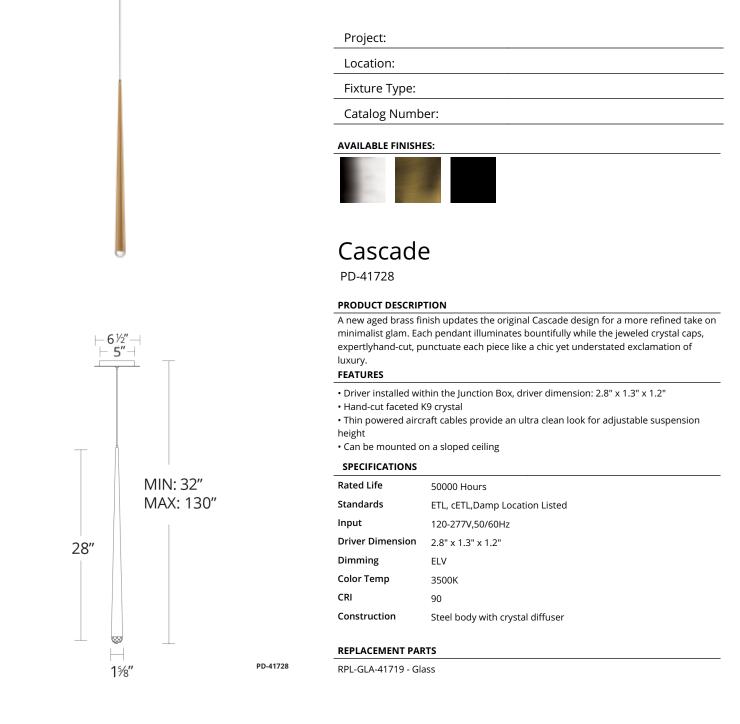

## Example: PD-41719-PN

For custom requests please contact customs@modernforms.com

| Model & Size | Color Temp | Finish             | LED Watts | LED Lumens | Delivered Lumens |
|--------------|------------|--------------------|-----------|------------|------------------|
| PD-41728 28" | 3500K      | AB Aged Brass      | 7.3W      | 595        | 511              |
|              | 3500K      | BK Black           | 7.3W      | 595        | 511              |
|              | 3500K      | PN Polished Nickel | 7.3W      | 595        | 511              |