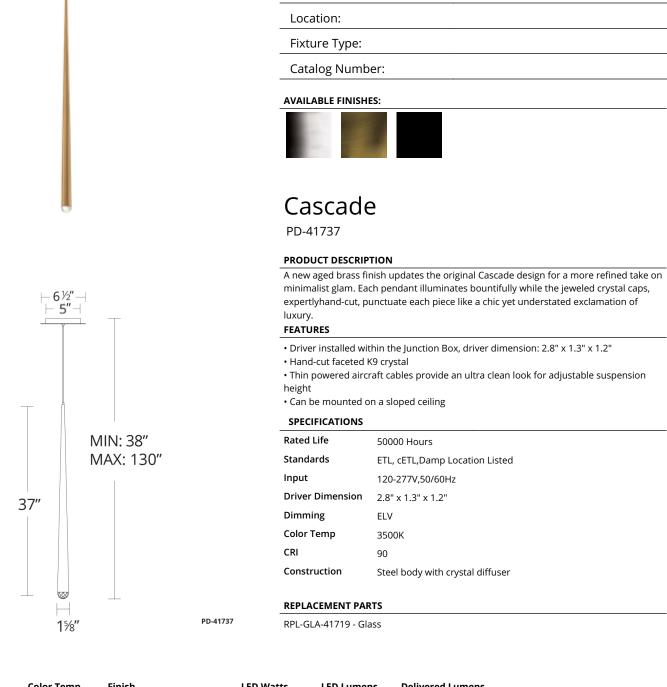

## Example: PD-41728-PN

For custom requests please contact customs@modernforms.com

Project:

| Model & Size | Color Temp | Finish             | LED Watts | LED Lumens | Delivered Lumens |
|--------------|------------|--------------------|-----------|------------|------------------|
| PD-41737 37" | 3500K      | AB Aged Brass      | 7.3W      | 595        | 511              |
|              | 3500K      | BK Black           | 7.3W      | 595        | 511              |
|              | 3500K      | PN Polished Nickel | 7.3W      | 595        | 511              |

## Example: PD-41737-PN

For custom requests please contact customs@modernforms.com